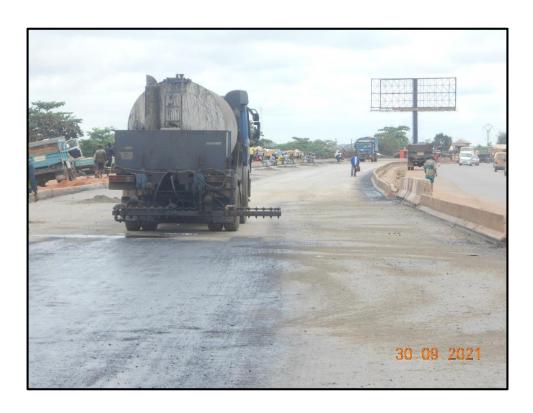

## REHABILITATION OF LAGOS-OTTA-ABEOKUTA ROAD IN LAGOS/OGUN STATES SECTION II: OTTA-ABEOKUTA CONTRACT NO. 3278A (ADDENDUM NO. 4) WEEKLY PROGRESS PHOTOGRAPHS FOR THE WEEK ENDING 2ND OCTOBER, 2021.

SPRAYING OF MC1 AS PRIME COAT ON CARRIAGE-WAY BETWEEN CH 21+924 – CH 21+940 AND CH 21+270 – CH 21+965 (LAGOS BOUND)