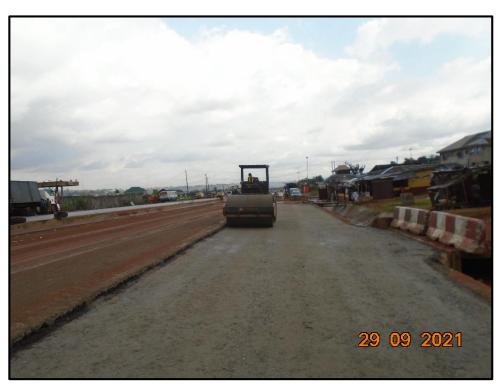

## REHABILITATION OF LAGOS-OTTA-ABEOKUTA ROAD IN LAGOS/OGUN STATES SECTION II: OTTA-ABEOKUTA CONTRACT NO. 3278A (ADDENDUM NO. 4) WEEKLY PROGRESS PHOTOGRAPHS FOR THE WEEK ENDING 2ND OCTOBER, 2021.

SPRAYING OF MC1 AS PRIME COAT ON CARRIAGE-WAY BETWEEN CH 21+924 – CH 21+940 AND CH 21+270 – CH 21+965 (LAGOS BOUND)