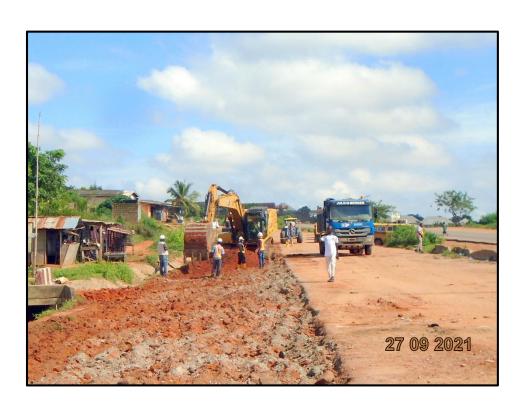

## REHABILITATION OF LAGOS-OTTA-ABEOKUTA ROAD IN LAGOS/OGUN STATES SECTION II: OTTA-ABEOKUTA CONTRACT NO. 3278A (ADDENDUM NO. 4) WEEKLY PROGRESS PHOTOGRAPHS FOR THE WEEK ENDING 2ND OCTOBER, 2021.

EXCAVATION OF EXISTING FAILED SHOULDER BETWEEN CH 26+000 AND CH 26+210 (LAGOS BOUND)