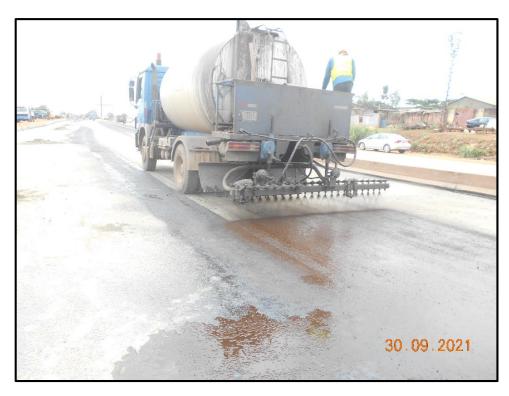

## REHABILITATION OF LAGOS-OTTA-ABEOKUTA ROAD IN LAGOS/OGUN STATES SECTION II: OTTA-ABEOKUTA CONTRACT NO. 3278A (ADDENDUM NO. 4) WEEKLY PROGRESS PHOTOGRAPHS FOR THE WEEK ENDING 2ND OCTOBER, 2021.

SPRAYING OF MC1 AS PRIME COAT ON CARRIAGE-WAY BETWEEN CH 21+924 – CH 21+940 AND CH 21+270 – CH 21+965 (LAGOS BOUND)