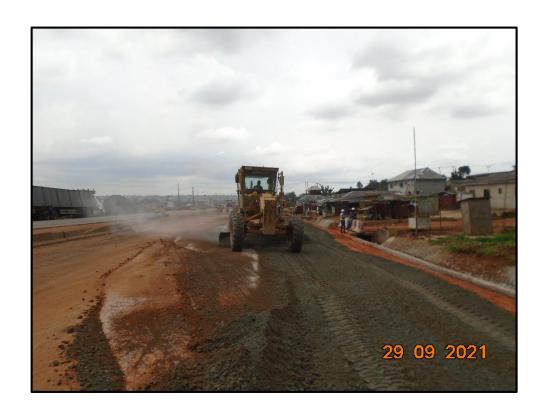

## REHABILITATION OF LAGOS-OTTA-ABEOKUTA ROAD IN LAGOS/OGUN STATES SECTION II: OTTA-ABEOKUTA CONTRACT NO. 3278A (ADDENDUM NO. 4) WEEKLY PROGRESS PHOTOGRAPHS FOR THE WEEK ENDING 2ND OCTOBER, 2021.

SPREADING AND COMPACTION OF STONE BASE IN PROGRESS BETWEEN CH 26+000 AND CH 26+070 (LAGOS BOUND)