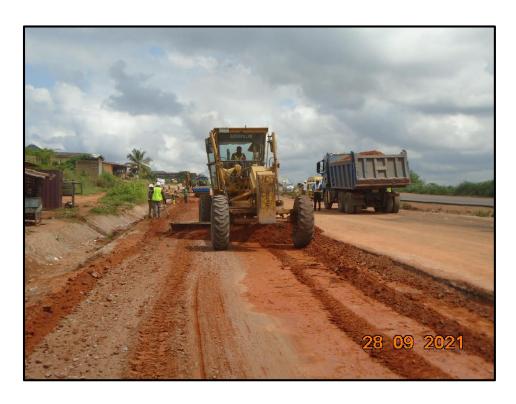

## REHABILITATION OF LAGOS-OTTA-ABEOKUTA ROAD IN LAGOS/OGUN STATES SECTION II: OTTA-ABEOKUTA CONTRACT NO. 3278A (ADDENDUM NO. 4) WEEKLY PROGRESS PHOTOGRAPHS FOR THE WEEK ENDING 2ND OCTOBER, 2021.

SPREADING AND COMPACTION OF STONE BASE IN PROGRESS BETWEEN CH 26+000 AND CH 26+070 (LAGOS BOUND)